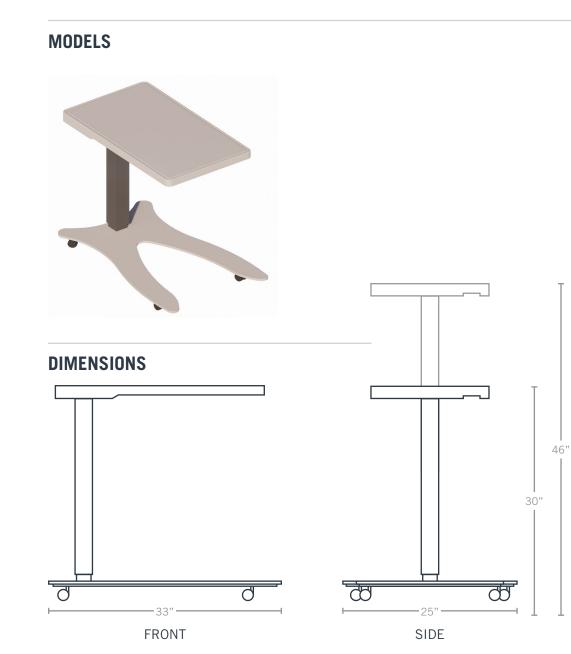

## S THE OVERBED TABLE

An overbed table purpose-built for healthcare, with a <3" base to ensure compatibility with most patient room beds. Acrylic solid surface construction means a durable, cleanable product that lasts for life. Experience the Shield difference today.

## SIGNATURE STYLE

- Integral drip edge
- Cleanable, renewable materials
- Seamless construction
- Powder-coated steel pneumatic lift
- 30" x 46" adjustable height
- Inverted column for infection control
- Roller bearing, non-marring locking casters
- 2.75" H wheel base