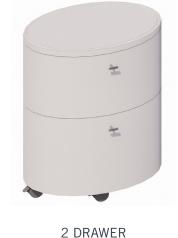

# S

# THE OTHER BEDSIDE CABINET

A bedside cabinet with quality performance and a stylish aesthetic. Acrylic solid surface construction means a durable, cleanable product that lasts for life. With one- and two-drawer types and multiple options to customize, finding the right solution has never been easier.

### **SIGNATURE STYLE**

- Integral drip edge
- Cleanable, renewable materials
- Integrated soft-close drawer glides
- Seamless construction
- Non-marring locking casters

**FULL MODEL DETAILS** 





## THE OTHER BEDSIDE CABINET

#### **MODELS**



1 DRAWER



DIMENSIONS





#### **COLORS**







S01 WHITE

S03 KHAKI

S04 GREY

#### **HARDWARE**









OFFSET CUTOUT- RT

OFFSET CUTOUT - LT

T-PULL -HORIZONTAL

T-PULL -VERTICAL

#### **OPTIONS**









INDUCTIVE CHARGER

WOOD DETAIL WO2 OAK

WOOD DETAIL WO2 WALNUT

WOOD DETAIL WO2 ASH

#### **WARRANTY**

LIMITED LIFETIME WARRANTY - WORKMANSHIP + MATERIALS