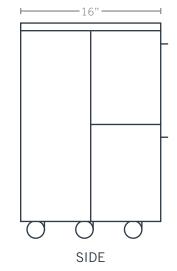

# S

# THE OTHER BEDSIDE CABINET

A bedside cabinet with quality performance and a stylish aesthetic. Acrylic solid surface construction means a durable, cleanable product that lasts for life. With one- and two-drawer types and multiple options to customize, finding the right solution has never been easier.

### **SIGNATURE STYLE**

- Integral drip edge
- Cleanable, renewable materials
- Integrated soft-close drawer glides
- Seamless construction
- Non-marring locking casters

**FULL MODEL DETAILS** 





## THE OTHER BEDSIDE CABINET

#### **MODELS**



1 DRAWER



DIMENSIONS





#### **COLORS**







S01 WHITE

S03 KHAKI

S04 GREY

#### **HARDWARE**









OFFSET CUTOUT- RT

OFFSET CUTOUT - LT

T-PULL -HORIZONTAL

T-PULL -VERTICAL

#### **OPTIONS**









INDUCTIVE CHARGER

WOOD DETAIL WO2 OAK

WOOD DETAIL WO2 WALNUT

WOOD DETAIL WO2 ASH

#### **WARRANTY**

LIMITED LIFETIME WARRANTY - WORKMANSHIP + MATERIALS