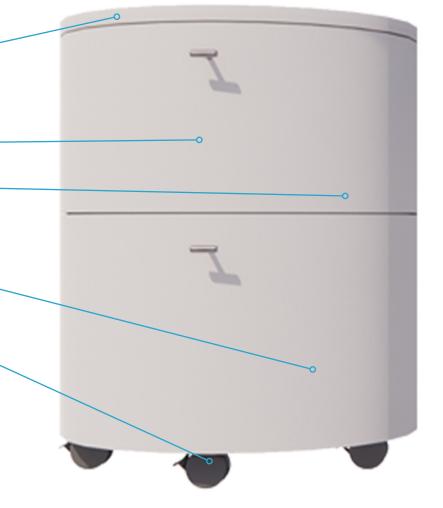

### **SIGNATURE STYLE**

- Integral drip edge
- Cleanable, renewable materials
- Integrated soft-close drawer glides
- Seamless construction
- Non-marring locking casters

**FULL MODEL DETAILS** 