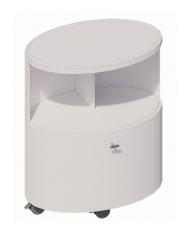

# S

# THE OTHER BEDSIDE CABINET

A bedside cabinet with quality performance and a stylish aesthetic. Acrylic solid surface construction means a durable, cleanable product that lasts for life. With one- and two-drawer types and multiple options to customize, finding the right solution has never been easier.

### **SIGNATURE STYLE**

- Integral drip edge
- Cleanable, renewable materials
- Integrated soft-close drawer glides
- Seamless construction
- Non-marring locking casters

**FULL MODEL DETAILS** 





## THE OTHER BEDSIDE CABINET

#### **MODELS**



1 DRAWER



DIMENSIONS





#### **COLORS**







S01 WHITE

S03 KHAKI

S04 GREY

#### **HARDWARE**









OFFSET CUTOUT- RT

OFFSET CUTOUT - LT

T-PULL -HORIZONTAL

T-PULL -VERTICAL

#### **OPTIONS**









INDUCTIVE CHARGER

WOOD DETAIL WO2 OAK

WOOD DETAIL WO2 WALNUT

WOOD DETAIL WO2 ASH

#### **WARRANTY**

LIMITED LIFETIME WARRANTY - WORKMANSHIP + MATERIALS