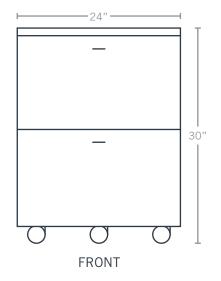

# S

# THE OTHER BEDSIDE CABINET

A bedside cabinet with quality performance and a stylish aesthetic. Acrylic solid surface construction means a durable, cleanable product that lasts for life. With one- and two-drawer types and multiple options to customize, finding the right solution has never been easier.

### **SIGNATURE STYLE**

- Integral drip edge
- Cleanable, renewable materials
- Integrated soft-close drawer glides
- Seamless construction
- Non-marring locking casters

**FULL MODEL DETAILS** 





## THE OTHER BEDSIDE CABINET

#### **MODELS**



1 DRAWER



DIMENSIONS





#### **COLORS**







S01 WHITE

S03 KHAKI

S04 GREY

#### **HARDWARE**









OFFSET CUTOUT- RT

OFFSET CUTOUT - LT

T-PULL -HORIZONTAL

T-PULL -VERTICAL

#### **OPTIONS**









INDUCTIVE CHARGER

WOOD DETAIL WO2 OAK

WOOD DETAIL WO2 WALNUT

WOOD DETAIL WO2 ASH

#### **WARRANTY**

LIMITED LIFETIME WARRANTY - WORKMANSHIP + MATERIALS