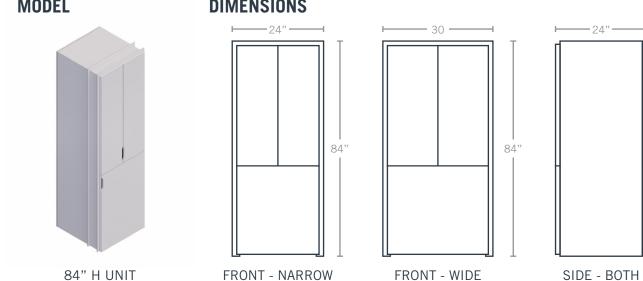

# S

## THE NURSE SERVER

Shield's nurse server allows for easy access to supplies from the corridor and patient room, using workflow-maximizing hardware and materials. Acrylic solid surface construction means a durable, cleanable product that lasts for life. With four model sizes and multiple options to customize, finding the right solution has never been easier.

### **SIGNATURE STYLE**

- Cleanable, renewable materials
- Self-close hinges
- Seamless construction
- Adjustable shelves
- Linen cart passthrough

**FULL MODEL DETAILS** 





### THE NURSE SERVER

# MODEL DIMENSIONS FRONT - NARROW DIMENSIONS DIMENSIONS DIMENSIONS





### THE NURSE SERVER

### **COLORS**





S01 WHITE

S03 KHAKI

S04 GREY

### WOODGRAIN







W02 OAK

W03 WALNUT

W05 ASH

### **HARDWARE**



CUT **THROUGH** 



WIRE **PULL** 



CONTINUOUS TAB PULL



**RECESSED** SOLID SURFACE

### **INTERIOR STORAGE**



**ADJUSTABLE SHELVES** 



1 OR 2 BIDIRECTIONAL **DRAWERS** 



**MEDS** LOCKBOX



DRAWERS + LOCKBOX

### **LOCK**



LOCK - PATIENT AND/OR CORRIDOR

### **TOP CONDITION**







SLOPED



**SOFFIT** 

### **WARRANTY**

LIMITED LIFETIME WARRANTY - WORKMANSHIP + MATERIALS