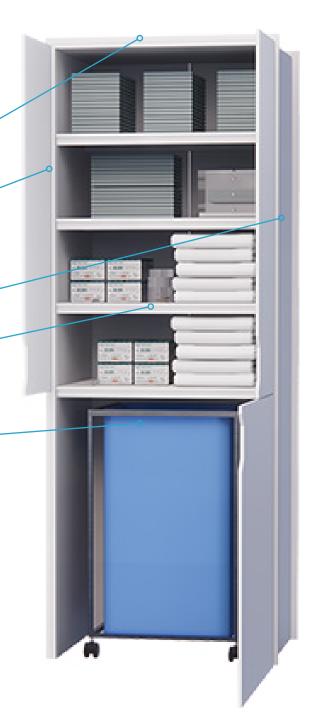

## THE NURSE SERVER

Shield's nurse server allows for easy access to supplies from the corridor and patient room, using workflow-maximizing hardware and materials. Acrylic solid surface construction means a durable, cleanable product that lasts for life. With four model sizes and multiple options to customize, finding the right solution has never been easier.

### **SIGNATURE STYLE**

- Cleanable, renewable materials
- Self-close hinges
- Seamless construction
- Adjustable shelves
- Linen cart passthrough

**FULL MODEL DETAILS** 

### **INTERIOR STORAGE**

**ADJUSTABLE SHELVES** 

1 OR 2 BIDIRECTIONAL **DRAWERS** 

**MEDS** LOCKBOX

DRAWERS + LOCKBOX