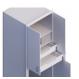

## THE NURSE SERVER

Shield's nurse server allows for easy access to supplies from the corridor and patient room, using workflow-maximizing hardware and materials. Acrylic solid surface construction means a durable, cleanable product that lasts for life. With four model sizes and multiple options to customize, finding the right solution has never been easier.

### **SIGNATURE STYLE**

- Cleanable, renewable materials
- Self-close hinges
- Seamless construction
- Adjustable shelves
- Linen cart passthrough

**FULL MODEL DETAILS** 

### THE NURSE SERVER