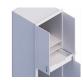

## THE NURSE SERVER

Shield's nurse server allows for easy access to supplies from the corridor and patient room, using workflow-maximizing hardware and materials. Acrylic solid surface construction means a durable, cleanable product that lasts for life. With four model sizes and multiple options to customize, finding the right solution has never been easier.

### **SIGNATURE STYLE**

- Cleanable, renewable materials
- Self-close hinges
- Seamless construction
- Adjustable shelves
- Linen cart passthrough

**FULL MODEL DETAILS** 