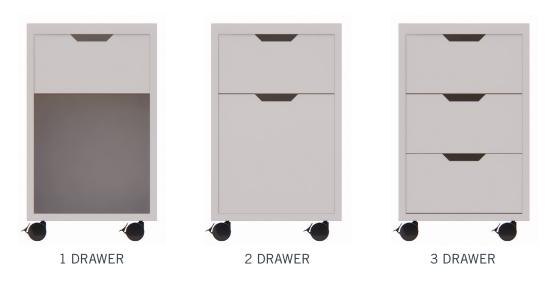

# S

## THE BEDSIDE CABINET

A bedside cabinet designed to deliver the performance healthcare requires. Acrylic solid surface construction means a durable, cleanable product that lasts for life. With three model types and multiple options to customize, finding the right solution has never been easier.

#### SIGNATURE STYLE

- Integral drip edge
- Cleanable, renewable materials
- Integrated soft-close drawer glides
- Seamless construction
- Non-marring locking casters

**FULL MODEL DETAILS** 





### THE BEDSIDE CABINET

#### **MODELS**



#### **DIMENSIONS**



#### **COLORS**



#### **HARDWARE**











**RECESSED** SOLID SURFACE

#### **OPTIONS**







**INDUCTIVE** CHARGER



RAISED TOP

#### WARRANTY

LIMITED LIFETIME WARRANTY - WORKMANSHIP + MATERIALS