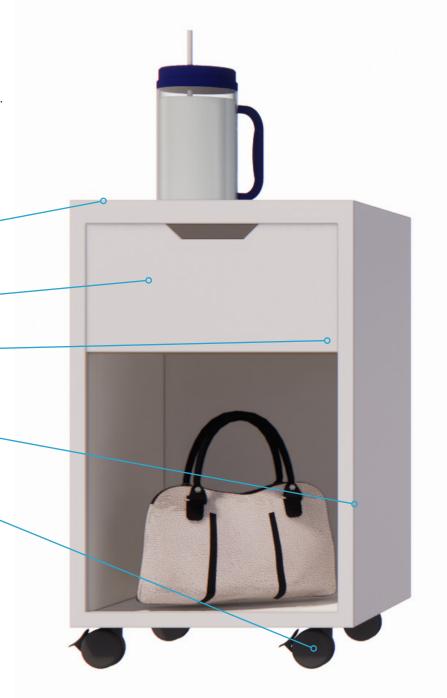

#### SIGNATURE STYLE

- Integral drip edge
- Cleanable, renewable materials
- Integrated soft-close drawer glides
- Seamless construction
- Non-marring locking casters

**FULL MODEL DETAILS** 