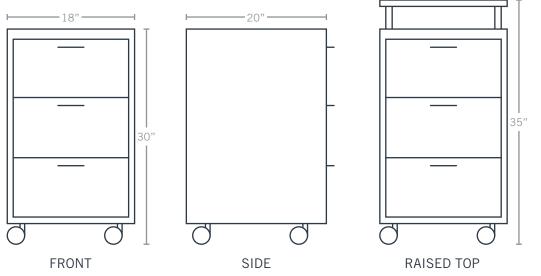

# S

## THE BEDSIDE CABINET

A bedside cabinet designed to deliver the performance healthcare requires. Acrylic solid surface construction means a durable, cleanable product that lasts for life. With three model types and multiple options to customize, finding the right solution has never been easier.

#### SIGNATURE STYLE

- Integral drip edge
- Cleanable, renewable materials
- Integrated soft-close drawer glides
- Seamless construction
- Non-marring locking casters

**FULL MODEL DETAILS** 





### THE BEDSIDE CABINET

#### **MODELS**



#### **DIMENSIONS**



#### **COLORS**



#### **HARDWARE**











**RECESSED** SOLID SURFACE

#### **OPTIONS**







**INDUCTIVE** CHARGER



RAISED TOP

#### WARRANTY

LIMITED LIFETIME WARRANTY - WORKMANSHIP + MATERIALS